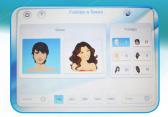

## THE TECHNOLOGY:

ITS Group is pleased to present STARDUST, the new diode laser technology for gradually permanent hair removal. Thanks to 5 different levels of cooling of the head (up to  $-5^{\circ}$ ), which is in contact with the skin, the treatment is painless and suitable for all skin types (even the IV and V) and all types of hair until blond.

The triple cooling system with cells of peltier ensures endless lifetime of the diode and the maximum technologic efficiency.

The treatment protocol inserted within the software allows to perform the session with extreme easiness and avoiding risks of burns.