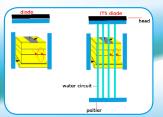

The triple cooling system with cells of peltier ensures endless lifetime of the diode and the maximum technologic efficiency.

The treatment protocol inserted within the software allows to perform the session with extreme easiness and avoiding risks of burns.