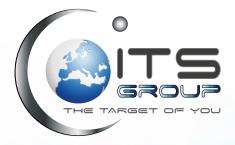

## THE DIODE LASER TREATMENT FOR PROGRESSIVE PERMANENT HAIR REMOVAL

Intuitive touch screen with preset protocols and customizable programs.

Ability to customize the treatments according to the characteristics of the subject

Face and body treatments.

PROGRESSIVE PERMANENT HAIR REMOVAL

Triple cooling system.

2 cm spot size
5 Different cooling level on the head of the handprobe (up to -5 °) to make the treatment painless.

Very comfortable treatment for the operator thanks to the pedal.

Extractable handpiece.

Very quick sessions thanks to the possibility to change the frequency: from 1 to 10 laser emission per second.

The energy beam adjustable from 1 to 10 emissions per second (frequency) allows extremely rapid sessions, especially on large areas such as legs and back. In this way, the time per session and the number of sessions are halved compared to conventional methods and can be used on any area body and face.