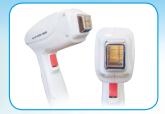

Extractable handpiece.

Very quick sessions thanks to the possibility to change the frequency: from 1 to 10 laser emission per second.