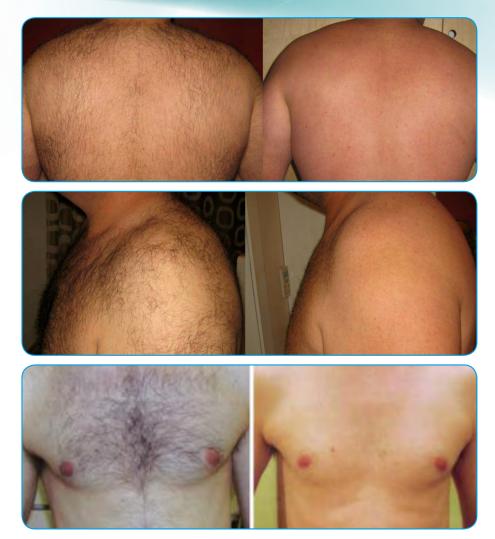

## THE TECHNOLOGY:

ITS Group is pleased to present STARDUST, the new diode laser technology for gradually permanent hair removal. Thanks to 5 different levels of cooling of the head (up to  $-5^{\circ}$ ), which is in contact with the skin, the treatment is painless and suitable for all skin types (even the IV and V) and all types of hair until blond.

Who wants immediatly a velvet skin and an unrivaled luminosity chose Sturdust.

Via Del Cerchio 1 - 40012 Calderara di Reno (BO) - Italy Tel. (039) 051 6467153 - Fax:(039) 051 0822612 info@itsgroupsrl.com - www.itsgroupsrl.com