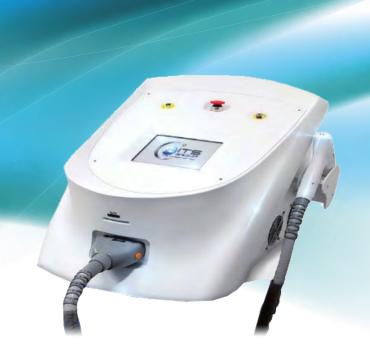

## THE DIODE LASER TREATMENT FOR PROGRESSIVE PERMANENT HAIR REMOVAL

Intuitive touch screen with preset protocols and customizable programs.

Ability to customize the treatments according to the characteristics of the subject

Face and body treatments.

PROGRESSIVE PERMANENT HAIR REMOVAL

Triple cooling system.

2 cm spot size
5 Different cooling level on the head of the handprobe (up to -5 °) to make the treatment painless.

Very comfortable treatment for the operator thanks to the pedal.

Extractable handpiece.

Very quick sessions thanks to the possibility to change the frequency: from 1 to 10 laser emission per second.